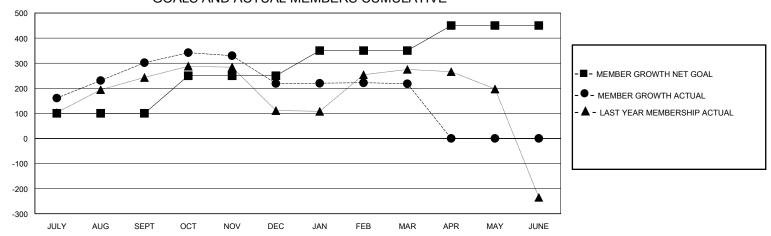

## GOALS AND ACTUAL MEMBERS CUMULATIVE

| DROPPED CLUBS: 4  DROPPED MEMBERS |     | 85 CLUBS OF 115 ADDED 1 OR MORE<br>NEW MEMBERS | GENDER DIS<br>MALE<br>FEMALE | TRIBUTION<br>3,236 (88.54%)<br>419 (11.46%) |     |
|-----------------------------------|-----|------------------------------------------------|------------------------------|---------------------------------------------|-----|
| DECEASED                          | 19  | CLICK HERE FOR CUMULATIVE                      | TOTAL FAMILY UNIT MEMBERS    |                                             | 872 |
| CLUB CANCELLED 56 OTHER 159       |     | MEMBERSHIP DATA                                | FAMILY MEMBERS PAYING HALF   |                                             | 513 |
| TOTAL                             | 234 |                                                | 3020                         |                                             |     |

## District 324 G

Results as of: 3/31/2024

| GMT:          |               | GMT CA      |               |                               |                       |                         |                                                    |  |
|---------------|---------------|-------------|---------------|-------------------------------|-----------------------|-------------------------|----------------------------------------------------|--|
|               | Club          | os          |               | Members RESULTS FOR 2023-2024 |                       |                         |                                                    |  |
|               | RESULTS FOR   | R 2023-2024 |               |                               |                       |                         |                                                    |  |
| QUARTER       | NEW CLUB GOAL | NEW CLUBS   | DROPPED CLUBS | QUARTER MEMB                  | ER GROWTH NET<br>GOAL | MEMBER GROWTH<br>ACTUAL | DROPPED<br>MEMBERS ACTUAL<br>(including transfers) |  |
| JULY/AUG/SEPT | 2             | 6           | 1             | JULY/AUG/SEPT                 | 100                   | 350                     | 35                                                 |  |
| OCT/NOV/DEC   | 0             | 0           | 2             | OCT/NOV/DEC                   | 150                   | 77                      | 157                                                |  |
| JAN/FEB/MAR   | 3             | 0           | 1             | JAN/FEB/MAR                   | 100                   | 42                      | 42                                                 |  |
| APR/MAY/JUNE  | 1             | 0           | 0             | APR/MAY/JUNE                  | 100                   | 0                       | 0                                                  |  |