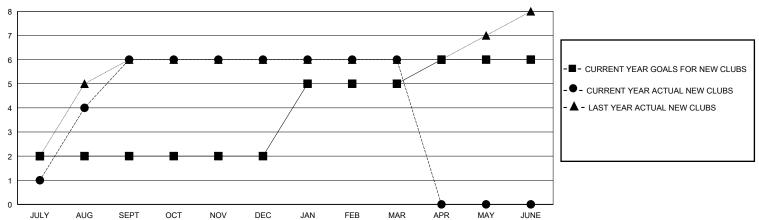

## GOALS AND ACTUAL NEW CLUBS CUMULATIVE

## District 324 G

Results as of: 3/31/2024

| GMT:          |               | GMT CA      |               |                               |                       |                         |                                                    |  |
|---------------|---------------|-------------|---------------|-------------------------------|-----------------------|-------------------------|----------------------------------------------------|--|
|               | Club          | os          |               | Members RESULTS FOR 2023-2024 |                       |                         |                                                    |  |
|               | RESULTS FOR   | R 2023-2024 |               |                               |                       |                         |                                                    |  |
| QUARTER       | NEW CLUB GOAL | NEW CLUBS   | DROPPED CLUBS | QUARTER MEMB                  | ER GROWTH NET<br>GOAL | MEMBER GROWTH<br>ACTUAL | DROPPED<br>MEMBERS ACTUAL<br>(including transfers) |  |
| JULY/AUG/SEPT | 2             | 6           | 1             | JULY/AUG/SEPT                 | 100                   | 350                     | 35                                                 |  |
| OCT/NOV/DEC   | 0             | 0           | 2             | OCT/NOV/DEC                   | 150                   | 77                      | 157                                                |  |
| JAN/FEB/MAR   | 3             | 0           | 1             | JAN/FEB/MAR                   | 100                   | 42                      | 42                                                 |  |
| APR/MAY/JUNE  | 1             | 0           | 0             | APR/MAY/JUNE                  | 100                   | 0                       | 0                                                  |  |